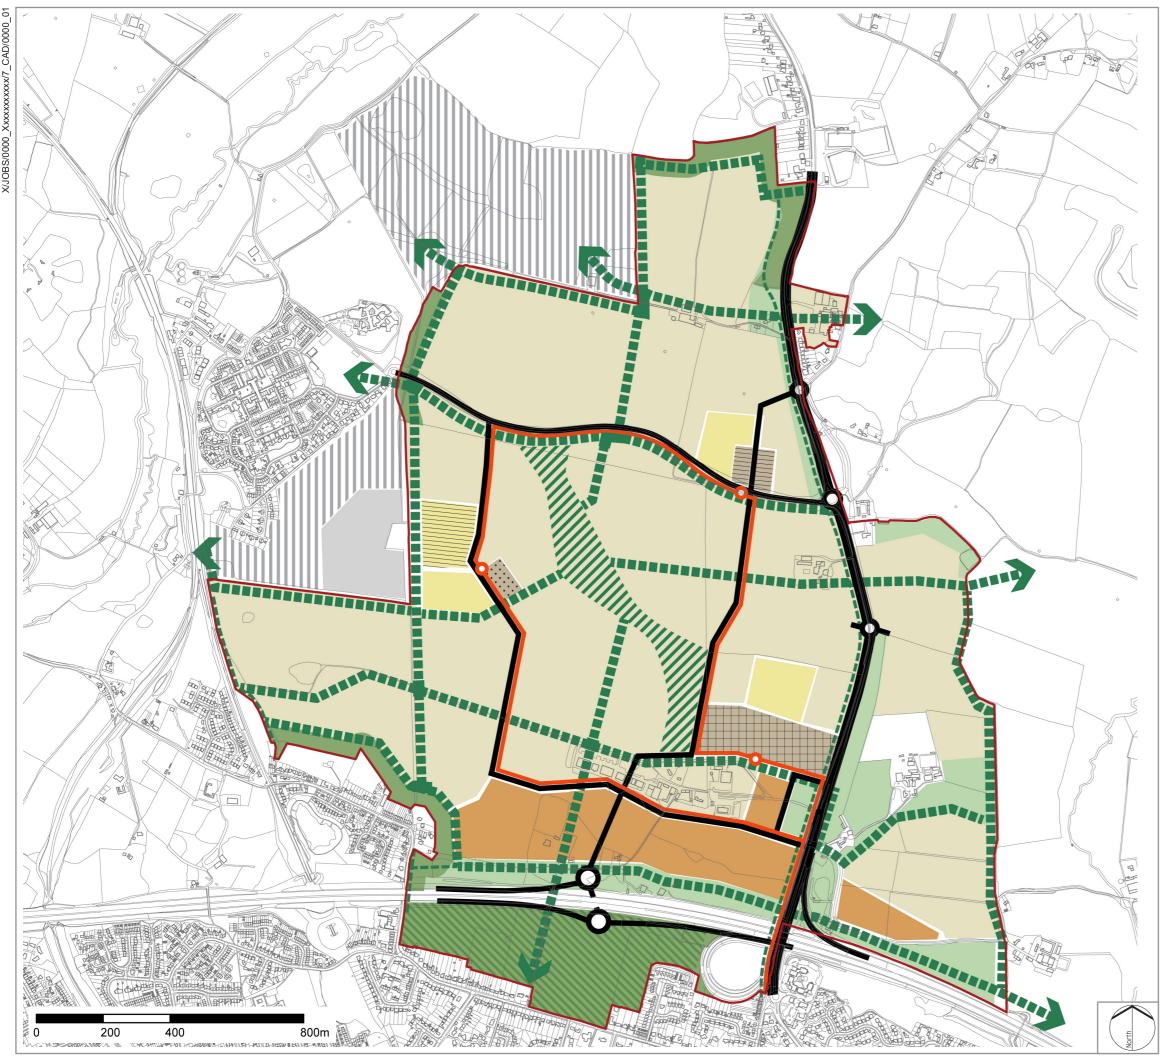

LEGEND Residential land District Centre Village Centre Community Hub Employment land Primary school site Secondary school site Potential school playing fields in the Knowle Triangle Landscape buffers Settlement buffers Potential SANGS and Settlement Buffer Strategic green infrastructure corridor Primary street network BRT route BRT stop Key pedestrian/cycle link Potential SANGS and settlement gaps in the Winchester

## LDĀDESIGN

PROJECT TITL

WELBORNE PLAN, FAREHAM

DRAWING TITLE

Strategic Framework Diagram

ISSUED BY Exeter T: 01392 260430

DATE Dec 2013 DRAWN DWG
SCALE@A3 NTS CHECKED PC
STATUS Final APPROVED BF